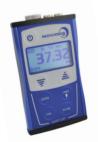

#### **MPI Accesories and Gauges**

Audit UT Gauge Range

LumaFlux Combined Dual UV & White Light, and Tangential Field Strength Meter.

LumaCheck Dual UV & White Light Meter

MagnaCheck Field Strength Meters