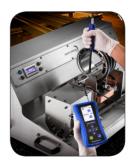

#### **MPI Accesories and Gauges**

Audit UT Gauge Range

LumaFlux Combined Dual UV & White Light, and Tangential Field Strength Meter.

LumaCheck Dual UV & White Light Meter

MagnaCheck Field Strength Meters