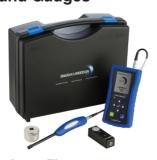

#### **MPI Accesories and Gauges**

Audit UT Gauge Range

LumaFlux Combined Dual UV & White Light, and Tangential Field Strength Meter.

LumaCheck Dual UV & White Light Meter

MagnaCheck Field Strength Meters