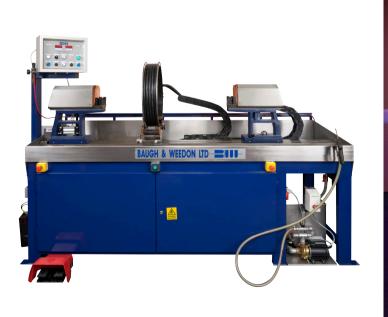

# ANNUAL MAINTENANCE & TECHNICAL SUPPORT CONTRACT

#### What's included?

One Annual Preventative Maintenance visit per year.

Full breakdown/repair support during contract year.

Priority Response - within 24hrs\* (phone/email).

Guaranteed on-site attendance within 72 hrs\*.

20% discount on spare parts, incl. contact pads.

10% discount on Pfinder Consumables.

Contract Customers have priority access to a dedicated stock of spares.

# Why?

- Service & advice from an expert B&W engineer.
- Maintain & enhance the performance of your MPI bench.
- Lower the risk of breakdowns & delay.
- Plan your scheduled maintenance visit, reducing your downtime.
- Increase the lifespan of your MPI bench.