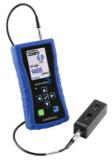

#### **MPI Accesories and Gauges**

Audit UT Gauge Range

LumaFlux Combined Dual UV & White Light, and Tangential Field Strength Meter.

LumaCheck Dual UV & White Light Meter

MagnaCheck Field Strength Meters