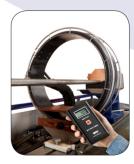

#### **MPI Accesories and Gauges**

Audit UT Gauge Range

LumaFlux Combined Dual UV & White Light, and Tangential Field Strength Meter.

LumaCheck Dual UV & White Light Meter

MagnaCheck Field Strength Meters