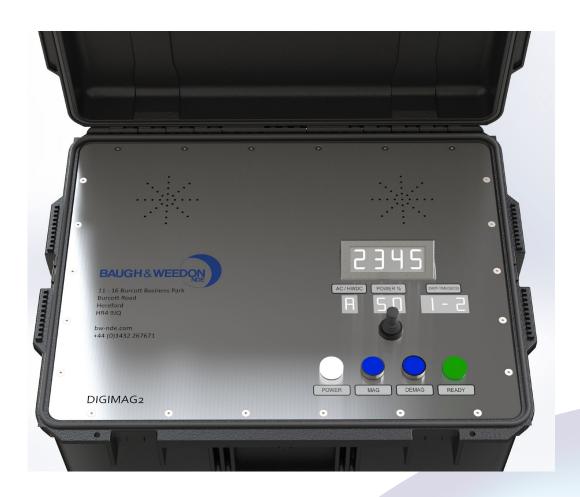

## **DIGIMAG2**

## Mobile MPI Inspection Solution

bw-nde.com

The DIGIMAG2 is a portable MPI solution, contained in a wheeled pelicase, meaning it can be used anywhere there is access to a standard 240V mains output. Ideal for parts that may be too heavy to be used on a bench or for those that have a complex geometry.

The supplied 5m cable, which acts as a coil would on a bench, is wrapped around the part to be inspected, giving a strong output, reaching around 900A RMS.

To be used with MPI Inks and UV Light.

## **Key Features**

- Capable of AC, HWDC, Demag for both, has a selection of shot times.
- Reaches 900 A RMS.
- Joystick control for operational settings.
- Available in a 110V version upon request.

| DIGIMAG2 Specification |                                                             |  |
|------------------------|-------------------------------------------------------------|--|
| Principle Of Operation | MPI                                                         |  |
| Cable Length           | 5 metres (16.4ft). Custom lengths are available on request. |  |
| Cable Type             | Standard welding cable 120mm^2 and uses                     |  |
| Cable Connectors       | Standard Dinse connectors                                   |  |
| Weight                 | 40kg (not including cables)                                 |  |
| Pelicase Dimensions    | 625 x 500 x 366 mm (24.5 x 19.7 x 14.5 in)                  |  |