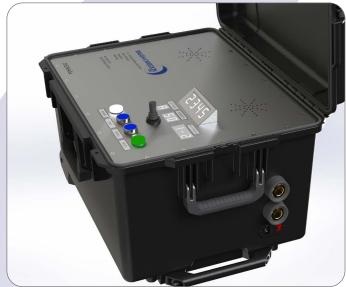

The supplied 5m cable, which acts as a coil would on a bench, is wrapped around the part to be inspected, giving a strong output, reaching around 1000A RMS.

## **DIGIMAG2** Specification

| Principle Of Operation | MPI                                                         |
|------------------------|-------------------------------------------------------------|
| Cable Length           | 5 metres (16.4ft). Custom lengths are available on request. |
| Cable Type             | Standard welding cable 120mm                                |
| Cable Connectors       | Standard Dinse connectors                                   |
| Weight                 | 40kg (not including cables)                                 |
| Pelicase Dimensions    | 625 x 500 x 366 mm (24.5 x 19.7 x 14.5 in)                  |