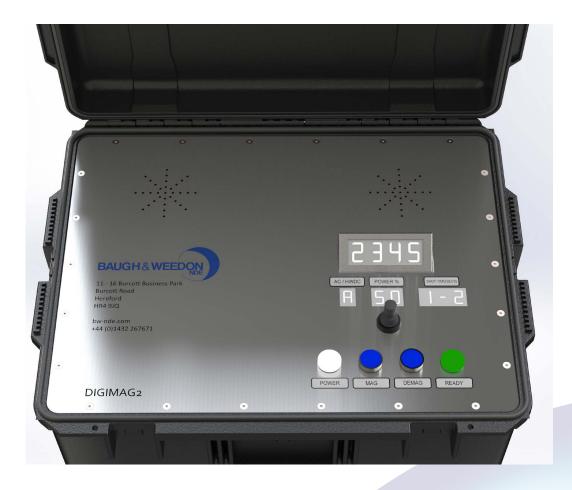

## DIGIMAG2

Mobile MPI Inspection Solution

## bw-nde.com

The DIGIMAG2 is a portable MPI solution, contained in a wheeled pelicase, meaning it can be used anywhere there is access to a standard 240V mains output. Ideal for parts that may be too heavy to be inspected using an MPI bench or for those that have a complex geometry.

## **Key Features**

- Capable of AC, HWDC, Demag for both, has a selection of shot times.
- Reaches 1000Amps RMS.
- HWDC & Demag on-board as standard.
- Joystick control for operational settings.
- Available in a 110V version upon request.