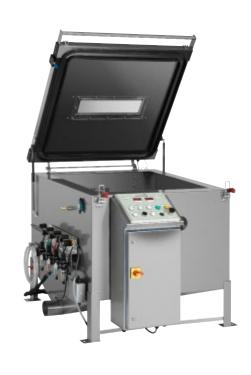

We can provide all or part of the complete process line including:

- Penetrant Tanks
- Wash Stations
- Drying Ovens Front loading and top opening
- Dust Storm Cabinets Front loading and top opening
- Viewing Booths with UV and/or white light sources.
- All associated accessories such as hand held inspection lamps, overhead UV lights.

Designed and manufactured in the UK, the Baugh & Weedon Penetrant Plants are built using high quality Stainless Steel.

Our dedicated team has years of experience in designing, building and installing Penetrant Lines of all sizes and upholding our renowned reputation for manufacturing quality products, built for longevity, in even the harshest industrial environments.