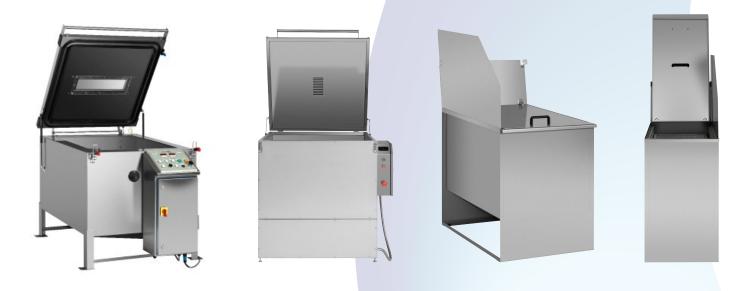

We can provide all or part of the complete process line including:

- Penetrant Tanks
- Wash Stations
- Drying Ovens Front loading and top opening
- Dust Storm Cabinets Front loading and top opening
- Viewing Booths with UV and/or white light sources.
- All associated accessories such as hand held inspection lamps, overhead UV lights.

Designed and manufactured in the UK, the Baugh & Weedon Penetrant Plants are built using high quality Stainless Steel.

Our dedicated team has years of experience in designing, building and installing Penetrant Lines of all sizes and upholding our renowned reputation for manufacturing quality products, built for longevity, in even the harshest industrial environments.